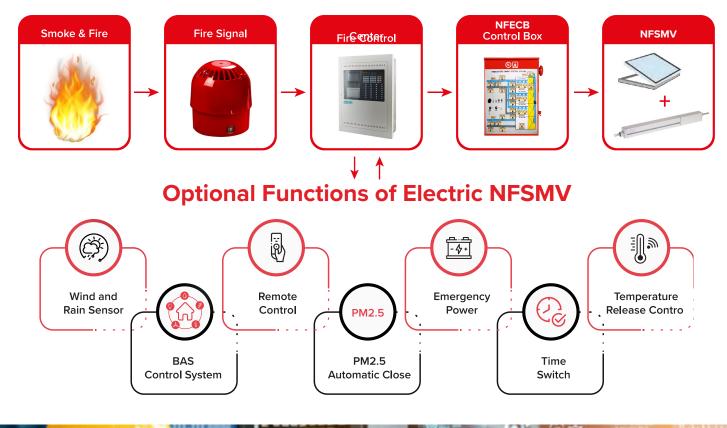

## **CONTROL SYSTEM**

24V DC electric actuators and control box are used for electric control system which can be linked with FAS and controlled by manual.