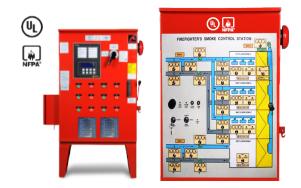

## Starter Panel & Fire/Smoke Control Station

Designed and manufactured to the highest standards in a quality controlled environment and with UL & FM approvals, the NAFFCO/SHIELD panel offers outstanding value and performance for all Smoke Management installations.

The Control Panels are manufactured to the requirements of UL 864.