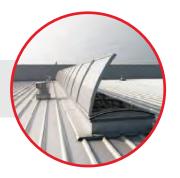

## **NAFFCO TAPER NFSMV/T**

## **SMOKE VENTILATOR**

### **Technical Performances and Strengths**

- Anodized aluminum alloy profile supplies good waterproofing and corrosion resistance.
- Wind load resistance: operational certainty of vents under wind stress equivalent to 1500 Pa
- · Water Proof
- Air leakage
- K value: lower than 2.7 W/(m2.K)
- Low temperature resistance: -25°C.
- High temperature resistance: 300°C for 30 mins.
- Reliability: 20000 cycles times opening and closing for daily ventilation, 1000 cycles times opening and closing for smoke exhausting.
- Snow load: operational certainty of vents under snow load 500Pa.