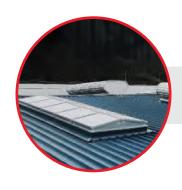

## **NAFFCO NFSMV SMOKE VENTILATOR**

#### NAFFCO NFSMV

#### **Technical Performances and Strengths**

NAFFCO smoke vents are Applus Tested and CE certified for fire resistance of a natural smoke and heat exhaust ventilator tested at 300 °C, accordance with Annex G of the Standard EN 12101-2 "Smoke and heat control systems. Part 2: Specification for natural smoke and heat exhaust ventilators. The smoke vents are tested and passed for Reliability test according to Annex C, Opening under load according to Annex D & Wind load according to Annex F of the Standard EN 12101-2.