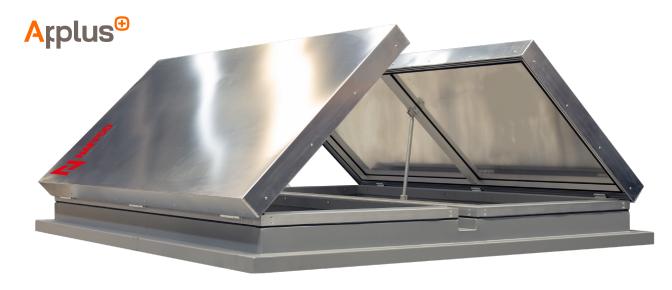

## **NAFFCO NATURAL SMOKE VENTILATOR**

NFSMV is a product that integrates functions of natural ventilation, natural skylight and fire smoke exhaust.It's applied in various buildings such as civil, industrial, commercial and public places. NAFFCO has got a number of patented technologies and created a seamless corner design for NFSMV. All products meet structural waterproofing, with excellent air tightness, water tightness, wind pressure resistance, high temperature resistance, low temperature resistance, etc.

#### NFSMV are tested and certified by APPLUS (EN 12101-2 Smoke and heat control system)

NAFFCO is the integrated supplier of natural smoke vent system which include smoke vent structure, actuators, control cabinets.

**APPLUS EN 12101-2** (Smoke And Heat Control System)

NFSMV products are water tightness, air tightness and heat insulation. The structural water proof performance presents excellently in the application.