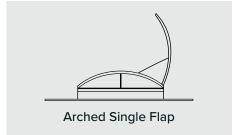

NFSMV will offer wide range of models with single flap and double flap options. The dimensional ranges from  $1000 \times 1000 \text{ mm}$  to  $2300 \times 2300 \text{ mm}$ . For customized sizes requirements please consult.