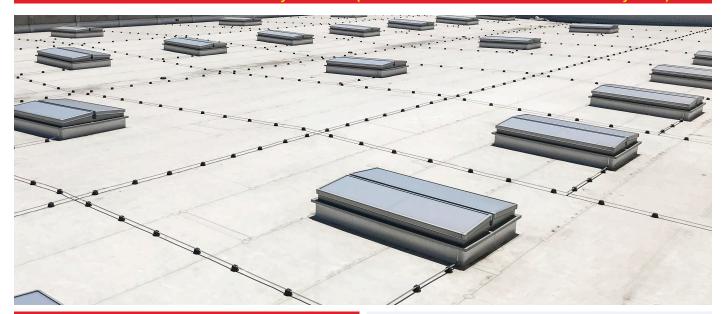

## **NAFFCO NATURAL SMOKE VENTILATOR**

NFSMV is a product that integrates functions of natural ventilation, natural skylight and fire smoke exhaust.It's applied in various buildings such as civil, industrial, commercial and public places. NAFFCO has got a number of patented technologies and created a seamless corner design for NFSMV. All products meet structural waterproofing, with excellent air tightness, water tightness, wind pressure resistance, high temperature resistance, low temperature resistance, etc.

#### NFSMV are tested and certified by APPLUS (EN 12101-2 Smoke and heat control system)

NAFFCO is the integrated supplier of natural smoke vent system which include smoke vent structure, actuators, control cabinets.

**APPLUS EN 12101-2** (Smoke And Heat Control System)

NFSMV products are water tightness, air tightness and heat insulation. The structural water proof performance presents excellently in the application.