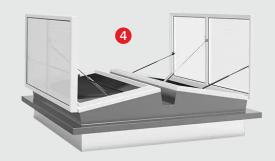

Triangle Double Flaps

Flat Double Flaps

Flat Aluminum Alloy **Smoke Vent** 

To Hung Window

**Under Hung Window** 

**Hollow Tempered Laminated** Glass Smoke Vent