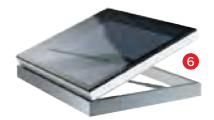

## **NAFFCO CURVE NFSMV/S**

## **SMOKE VENTILATOR**

#### NAFFCO CURVE NFSMV - TYPE AVAILABLE

### **Technical Performances and Strengths**

- Aluminum alloy profile with seamless corner, which has superior waterproof and corrosion resistant performance.
- Glazing can be replaceable for easy maintaining.
- Wind load resistance: operational certainty of vents under wind stress equivalent to 1500 Pa
- Water Proof
- Air leakage
- K value: lower than 2.2 W/(m2.K)
- Low temperature resistance: -25°C.
- High temperature resistance: 300°C for 30 mins.
- Reliability: 20000 cycles times opening and closing for daily ventilation, 1000 cycles times opening and closing for smoke exhausting.
- Snow load: operational certainty of vents under snow load 500Pa