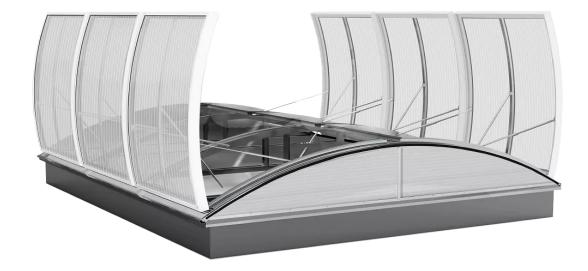

## **NAFFCO CURVE NFSMV/S**

## **SMOKE VENTILATOR**

#### NAFFCO CURVE NFSMV - TYPE AVAILABLE

### **Technical Performances and Strengths**

- Aluminum alloy profile with seamless corner, which has superior waterproof and corrosion resistant performance.
- Glazing can be replaceable for easy maintaining.
- Wind load resistance: operational certainty of vents under wind stress equivalent to 1500 Pa
- Water Proof
- Air leakage
- K value: lower than 2.2 W/(m2.K)
- Low temperature resistance: -25°C.
- High temperature resistance: 300°C for 30 mins.
- Reliability: 20000 cycles times opening and closing for daily ventilation, 1000 cycles times opening and closing for smoke exhausting.
- Snow load: operational certainty of vents under snow load 500Pa