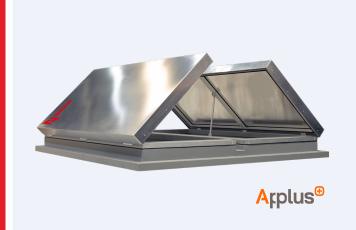

#### NFSMV are tested and certified by APPLUS (EN 12101-2 Smoke and heat control system)

NAFFCO is the integrated supplier of natural smoke vent system which include smoke vent structure, actuators, control cabinets.

**APPLUS EN 12101-2** (Smoke And Heat Control System)

NFSMV products are water tightness, air tightness and heat insulation. The structural water proof performance presents excellently in the application.