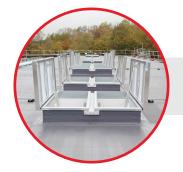

mercial and public places. NAFFCO has got a number of patented technologies and created a seamless corner design for NFSMV. All products meet structural waterproofing, with excellent air tightness, water tightness, wind pressure resistance, high temperature resistance, low temperature resistance, etc.

#### NFSMV are tested and certified by APPLUS (EN 12101-2 Smoke and heat control system)



NAFFCO is the integrated supplier of natural smoke vent system which include smoke vent structure, actuators, control cabinets.

**APPLUS EN 12101-2** (Smoke And Heat Control System)





NFSMV products are water tightness, air tightness and heat insulation. The structural water proof performance presents excellently in the application.



# **SMOKE VENT SERIES**

## **NAFFCO SMOKE VENT SERIES**







**NAFFCO NFSMV** 

**NAFFCO CURVE NFSMV** 





**NAFFCO TAPER NFSMV/T** 

**COMMERCIAL NFSMV/C** 





**NAFFCO CONTROL SYSTEM** 

## **NAFFCO NFSMV SMOKE VENTILATOR**



#### NAFFCO NFSMV





#### **Technical Performances and Strengths**

NAFFCO smoke vents are Applus Tested and CE certified for fire resistance of a natural smoke and heat exhaust ventilator tested at 300 °C, accordance with Annex G of the Standard EN 12101-2 "Smoke and heat control systems. Part 2: Specification for natural smoke and heat exhaust ventilators. The smoke vents are tested and passed for Reliability test according to Annex C, Opening under load according to Annex D & Wind load according to Annex F of the Standard EN 12101-2.

NFSMV will offer wide range of models with single flap and double flap options.