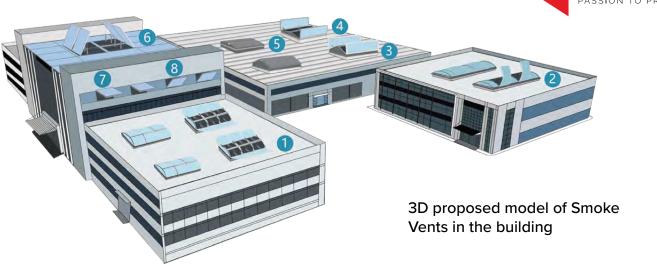

# NAFFCO NATURAL **SMOKE VENTILATOR**

## **NAFFCO NATURAL SMOKE VENTILATOR**

NFSMV is a product that integrates functions of natural ventilation, natural skylight and fire smoke exhaust.It's applied in various buildings such as civil, industrial, commercial and public places. NAFFCO has got a number of patented technologies and created a seamless corner design for NFSMV. All products meet structural waterproofing, with excellent air tightness, water tightness, wind pressure resistance, high temperature resistance, low temperature resistance, etc.