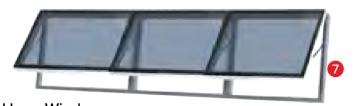

## **NAFFCO NFSMV/C**

## **COMMERCIAL BUILDINGS**

#### NAFFCO NFSMV CONTROL SYSTEM-ELECTRIC

Window

#### **Product Features**

Window

- Elegant appearance
- High light transmittance
- Matching with glass curtain wall
- Structural waterproofing performance
- Remote control system available

**Exposwed Frame** 

Hidden Frame

- Frame structure: Heat insulated aluminum alloy profile as frame. Hollow tempered laminated glass for side window and hollow laminated glass for top window as glazing.
- Control system: 24V DC electric actuator or pneumatic cylinders.
- Product Dimension: Width 1.2m-1.8m, length 1.5m-2.5m.