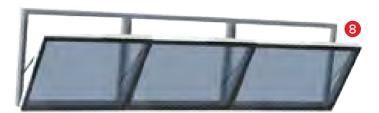

## **NAFFCO NFSMV/C**

## **COMMERCIAL BUILDINGS**

#### NAFFCO NFSMV CONTROL SYSTEM-ELECTRIC

Window

#### **Product Features**

Window

- Elegant appearance
- High light transmittance
- Matching with glass curtain wall
- Structural waterproofing performance
- Remote control system available

**Exposwed Frame** 

Hidden Frame

- Frame structure: Heat insulated aluminum alloy profile as frame. Hollow tempered laminated glass for side window and hollow laminated glass for top window as glazing.
- Control system: 24V DC electric actuator or pneumatic cylinders.
- Product Dimension: Width 1.2m-1.8m, length 1.5m-2.5m.