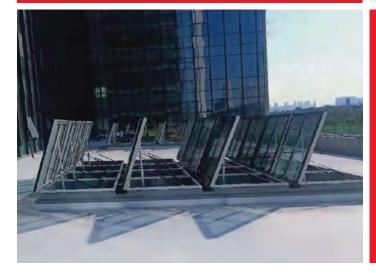

## **NAFFCO CURVE NFSMV/S**

## **SMOKE VENTILATOR**

#### NAFFCO CURVE NFSMV - TYPE AVAILABLE

### **Technical Performances and Strengths**

- Aluminum alloy profile with seamless corner, which has superior waterproof and corrosion resistant performance.
- Glazing can be replaceable for easy maintaining.
- Wind load resistance: operational certainty of vents under wind stress equivalent to 1500 Pa
- Water Proof
- Air leakage
- K value: lower than 2.2 W/(m2.K)
- Low temperature resistance: -25°C.
- High temperature resistance: 300°C for 30 mins.
- Reliability: 20000 cycles times opening and closing for daily ventilation, 1000 cycles times opening and closing for smoke exhausting.
- Snow load: operational certainty of vents under snow load 500Pa