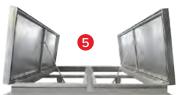

## **NAFFCO NFSMV SMOKE VENTILATOR**

#### NAFFCO NFSMV

#### **Technical Performances and Strengths**

NAFFCO smoke vents are Applus Tested and CE certified for fire resistance of a natural smoke and heat exhaust ventilator tested at 300 °C, accordance with Annex G of the Standard EN 12101-2 "Smoke and heat control systems. Part 2: Specification for natural smoke and heat exhaust ventilators. The smoke vents are tested and passed for Reliability test according to Annex C, Opening under load according to Annex D & Wind load according to Annex F of the Standard EN 12101-2.

NFSMV will offer wide range of models with single flap and double flap options. The dimensional ranges from  $1000 \times 1000 \text{ mm}$  to  $2300 \times 2300 \text{ mm}$ . For customized sizes requirements please consult.