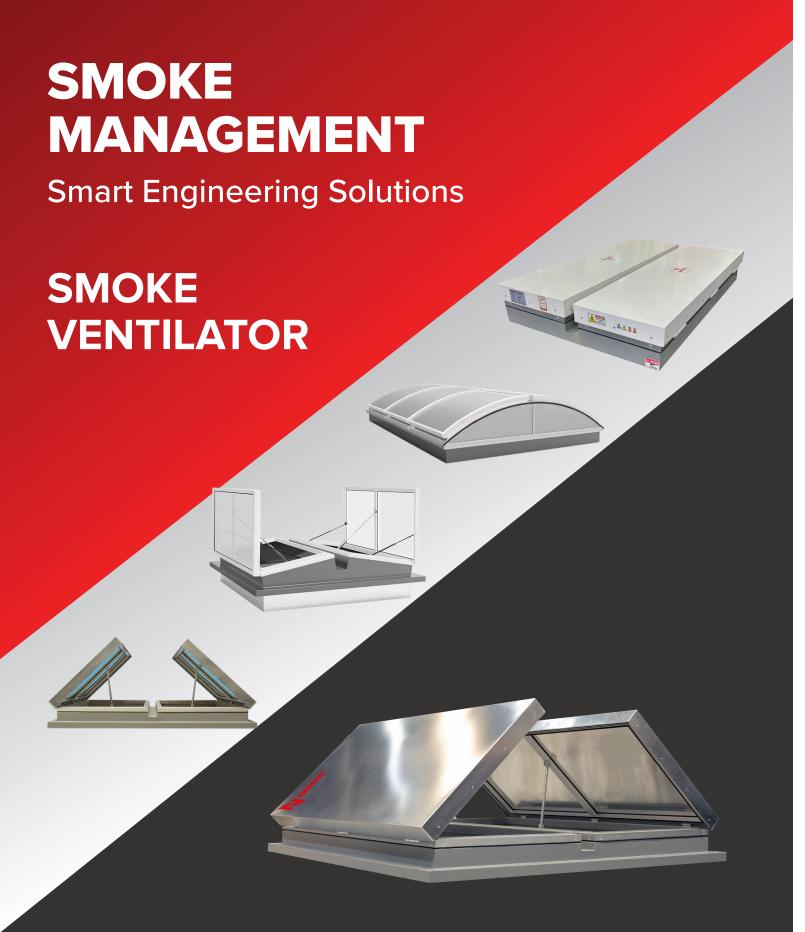

# NAFFCO NATURAL **SMOKE VENTILATOR**

## **NAFFCO NATURAL SMOKE VENTILATOR**

NFSMV is a product that integrates functions of natural ventilation, natural skylight and fire smoke exhaust.It's applied in various buildings such as civil, industrial, commercial and public places. NAFFCO has got a number of patented technologies and created a seamless corner design for NFSMV. All products meet structural waterproofing, with excellent air tightness, water tightness, wind pressure resistance, high temperature resistance, low temperature resistance, etc.

# **SMOKE VENT SERIES**

## **NAFFCO SMOKE VENT SERIES**

**NAFFCO NFSMV** 

**NAFFCO CURVE NFSMV** 

**NAFFCO TAPER NFSMV/T** 

**COMMERCIAL NFSMV/C** 

**NAFFCO CONTROL SYSTEM** 