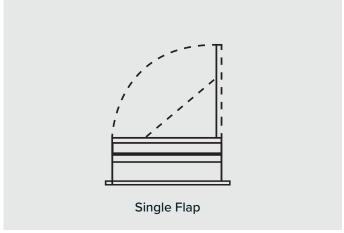

NFSMV will offer wide range of models with single flap and double flap options. The dimensional ranges from  $1000 \times 1000 \text{ mm}$  to  $2300 \times 2300 \text{ mm}$ . For customized sizes requirements please consult.