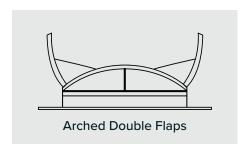

Triangle Double Flaps

Flat Double Flaps

Flat Aluminum Alloy **Smoke Vent** 

To Hung Window

**Under Hung Window** 

**Hollow Tempered Laminated** Glass Smoke Vent