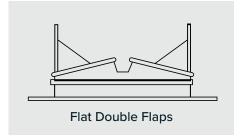

Triangle Double Flaps

Flat Double Flaps

Flat Aluminum Alloy **Smoke Vent** 

To Hung Window

**Under Hung Window** 

**Hollow Tempered Laminated** Glass Smoke Vent