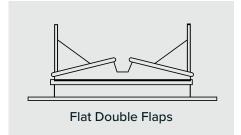

Triangle Double Flaps

Flat Double Flaps

Flat Aluminum Alloy **Smoke Vent** 

To Hung Window

**Under Hung Window** 

**Hollow Tempered Laminated** Glass Smoke Vent