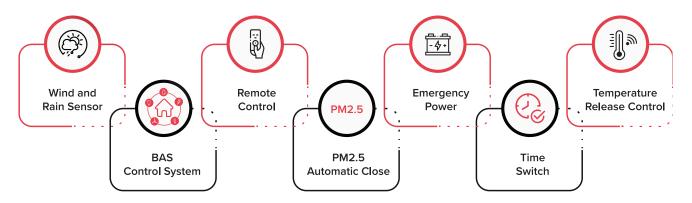

## **Optional Functions of Electric NFSMV**

## The Features of Pneumatic Control System

- Current overload protection for actuators.
- Output voltage of control box is adjustable.