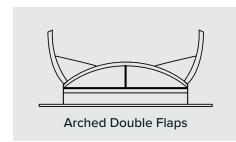

Triangle Double Flaps

Flat Double Flaps

Flat Aluminum Alloy **Smoke Vent** 

To Hung Window

**Under Hung Window** 

**Hollow Tempered Laminated** Glass Smoke Vent