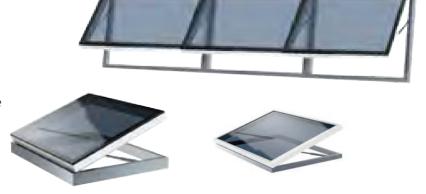

Triangle Double Flaps

Flat Double Flaps

Flat Aluminum Alloy **Smoke Vent** 

To Hung Window

**Under Hung Window** 

**Hollow Tempered Laminated** Glass Smoke Vent