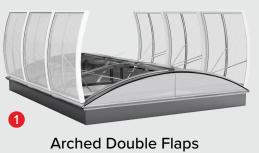

NFSMV will offer wide range of models with single flap and double flap options. The dimensional ranges from  $1000 \times 1000 \text{ mm}$  to  $2300 \times 2300 \text{ mm}$ . For customized sizes requirements please consult.