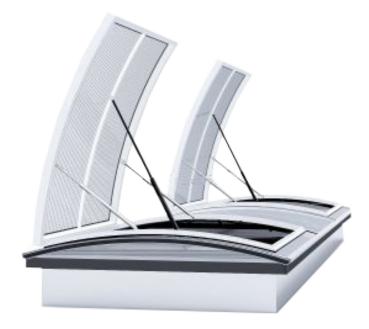

## **NAFFCO CURVE NFSMV/S**

## **SMOKE VENTILATOR**

#### NAFFCO CURVE NFSMV - TYPE AVAILABLE

### **Technical Performances and Strengths**

- Aluminum alloy profile with seamless corner, which has superior waterproof and corrosion resistant performance.
- Glazing can be replaceable for easy maintaining.
- Wind load resistance: operational certainty of vents under wind stress equivalent to 1500 Pa
- Water Proof
- Air leakage
- K value: lower than 2.2 W/(m2.K)
- Low temperature resistance: -25°C.
- High temperature resistance: 300°C for 30 mins.
- Reliability: 20000 cycles times opening and closing for daily ventilation, 1000 cycles times opening and closing for smoke exhausting.
- Snow load: operational certainty of vents under snow load 500Pa