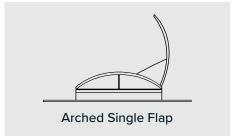

Triangle Double Flaps

Flat Double Flaps

Flat Aluminum Alloy **Smoke Vent** 

To Hung Window

**Under Hung Window** 

**Hollow Tempered Laminated** Glass Smoke Vent