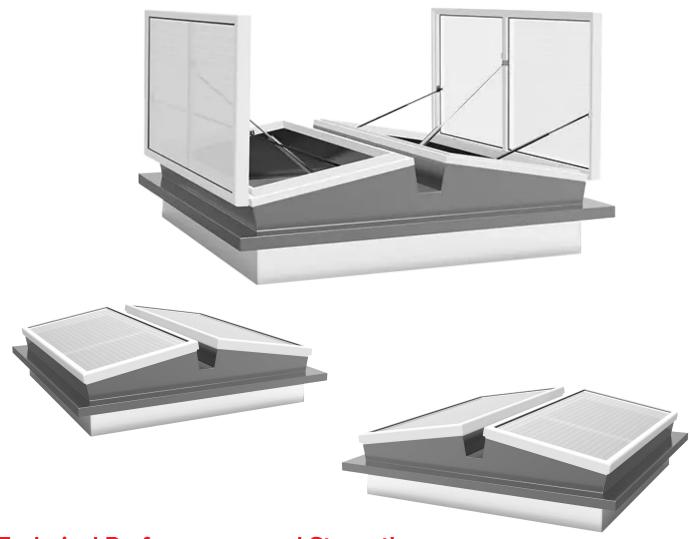

## **NAFFCO NFSMV SMOKE VENTILATOR**

#### NAFFCO NFSMV

#### **Technical Performances and Strengths**

NAFFCO smoke vents are Applus Tested and CE certified for fire resistance of a natural smoke and heat exhaust ventilator tested at 300 °C, accordance with Annex G of the Standard EN 12101-2 "Smoke and heat control systems. Part 2: Specification for natural smoke and heat exhaust ventilators. The smoke vents are tested and passed for Reliability test according to Annex C, Opening under load according to Annex D & Wind load according to Annex F of the Standard EN 12101-2.

NFSMV will offer wide range of models with single flap and double flap options. The dimensional ranges from  $1000 \times 1000 \text{ mm}$  to  $2300 \times 2300 \text{ mm}$ . For customized sizes requirements please consult.