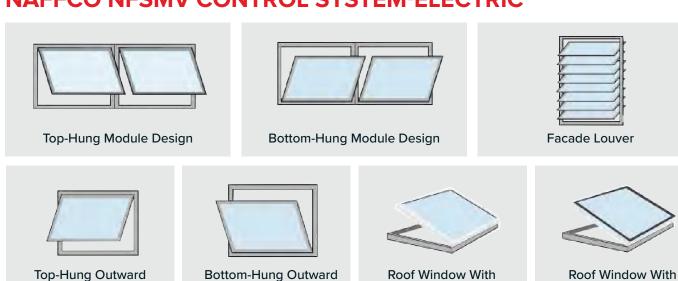

#### NAFFCO NFSMV CONTROL SYSTEM-ELECTRIC

#### NAFFCO NFSMV CONTROL SYSTEM-ELECTRIC

Window

#### **Product Features**

Window

- Elegant appearance
- High light transmittance
- Matching with glass curtain wall
- Structural waterproofing performance
- Remote control system available

**Exposwed Frame** 

Hidden Frame

- Frame structure: Heat insulated aluminum alloy profile as frame. Hollow tempered laminated glass for side window and hollow laminated glass for top window as glazing.
- Control system: 24V DC electric actuator or pneumatic cylinders.
- Product Dimension: Width 1.2m-1.8m, length 1.5m-2.5m.