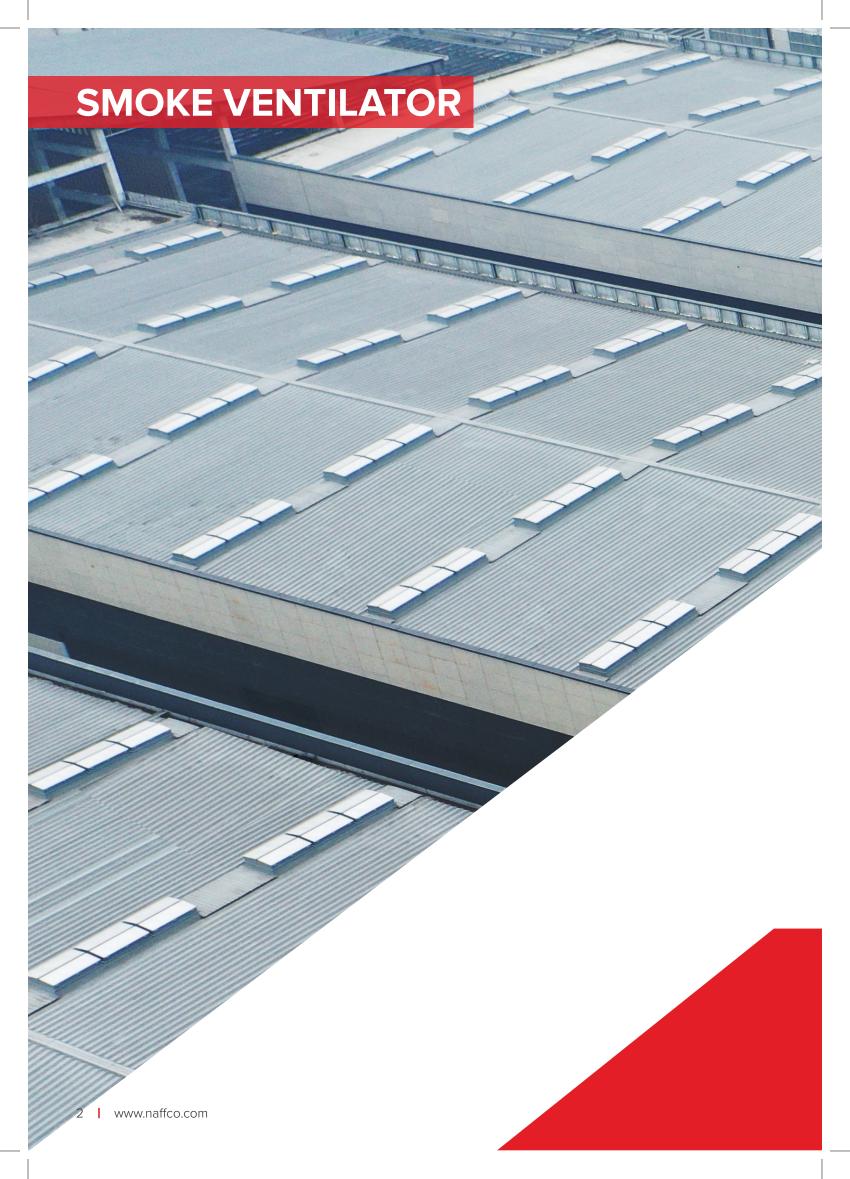

## **NAFFCO NATURAL SMOKE VENTILATOR**

NFSMV is a product that integrates functions of natural ventilation, natural skylight and fire smoke exhaust.It's applied in various buildings such as civil, industrial, commercial and public places. NAFFCO has got a number of patented technologies and created a seamless corner design for NFSMV. All products meet structural waterproofing, with excellent air tightness, water tightness, wind pressure resistance, high temperature resistance, low temperature resistance, etc.

#### NFSMV are tested and certified by APPLUS (EN 12101-2 Smoke and heat control system)

NAFFCO is the integrated supplier of natural smoke vent system which include smoke vent structure, actuators, control cabinets.

**APPLUS EN 12101-2** (Smoke And Heat Control System)

NFSMV products are water tightness, air tightness and heat insulation. The structural water proof performance presents excellently in the application.