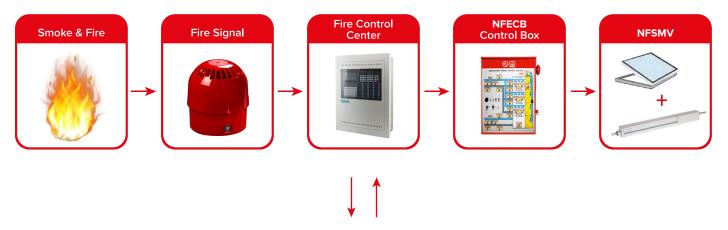

## **NAFFCO CONTROL SYSTEM**

24V DC electric actuators and control box are used for electric control system which can be linked with FAS and controlled by manual.

#### NFSMV are tested and certified by APPLUS (EN 12101-2 Smoke and heat control system)

NAFFCO is the integrated supplier of natural smoke vent system which include smoke vent structure, actuators, control cabinets.