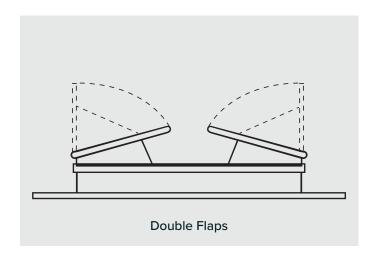

NFSMV will offer wide range of models with single flap and double flap options. The dimensional ranges from  $1000 \times 1000 \text{ mm}$  to  $2300 \times 2300 \text{ mm}$ . For customized sizes requirements please consult.